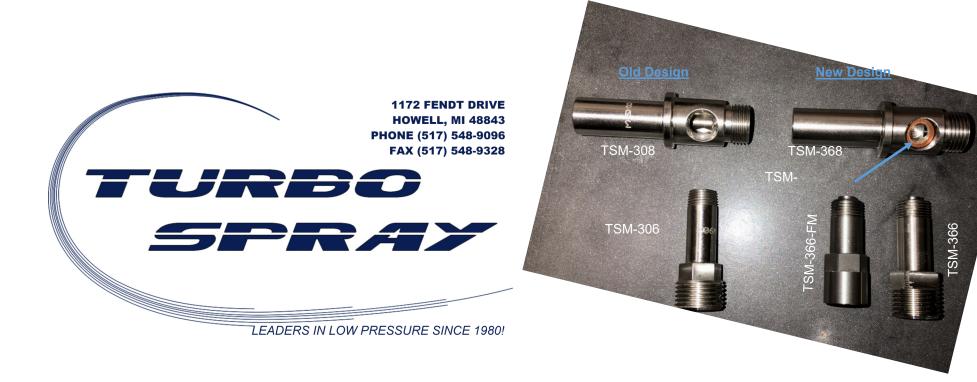

## **NEW IN 2023!**

We have redesigned our (TSM-308) Fluid Tube and (TSM-306) Fluid Tube Inserts. The new design started shipping on new gun builds as of November 1st. This newly designed (TSM-368) Fluid Tube, (TSM-367) Crush Washer and (TSM-366 or TSM-366-FM) Fluid Inserts function the same as the old parts and will not effect your current setup, so you may have not even noticed. The new and old parts however are not interchangeable with each other and would need to be replaced as a set.